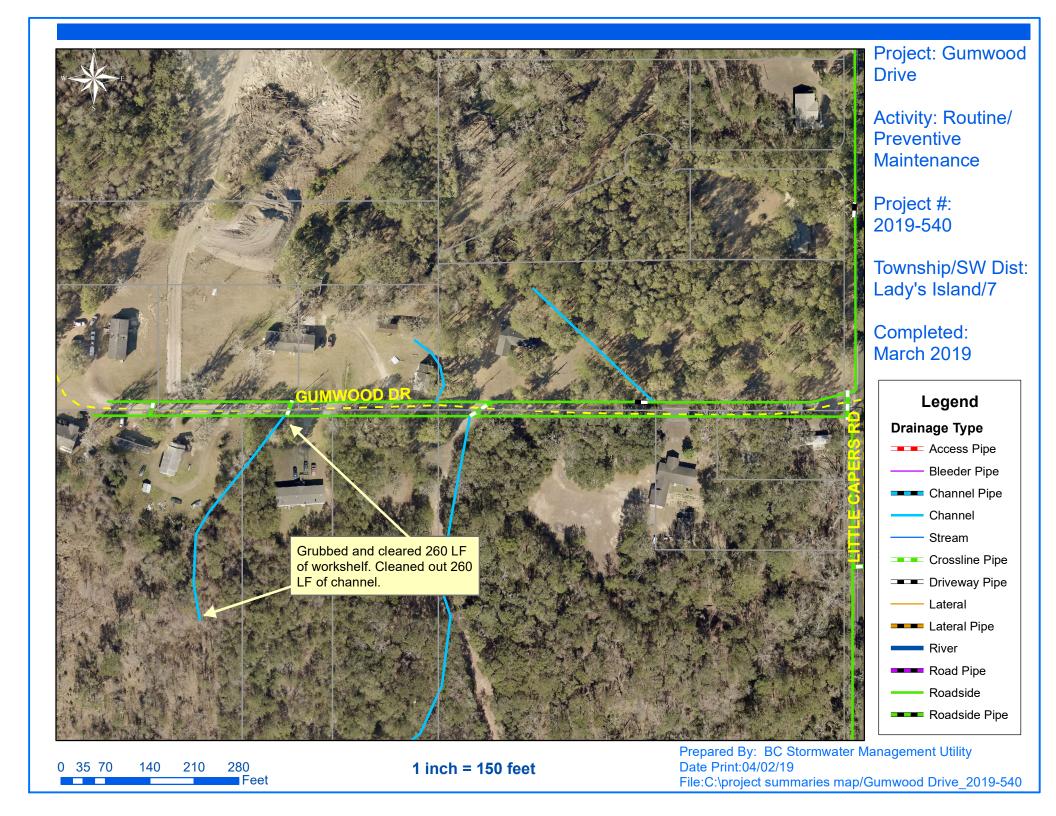

## Beaufort County Public Works Stormwater Infrastructure

**Project Summary** 

**Project Summary:** Gumwood Drive Activity: Routine/Preventive Maintenance

**Duration:** 01/03/19-03/11/19

## **Narrative Description of Project:**

Project improved 260 L.F. of drainage system. Grubbed and cleared 260 L.F. of workshelf. Cleaned out 260 L.F. of channel.

| 2019-540 / Gumwood Drive              | Labor | Labor      | Equipment  | Material | Contractor | Indirect   | Total      |
|---------------------------------------|-------|------------|------------|----------|------------|------------|------------|
|                                       | Hours | Cost       | Cost       | Cost     | Cost       | Labor      | Cost       |
| AUDIT / Audit Project                 | 1.5   | \$32.69    | \$0.00     | \$0.00   | \$0.00     | \$0.00     | \$32.69    |
| CCO / Channel - cleaned out           | 40.0  | \$830.40   | \$133.91   | \$15.84  | \$0.00     | \$519.00   | \$1,499.15 |
| DEBREM / Debris Removal - Jobsite     | 18.0  | \$371.88   | \$235.24   | \$11.88  | \$0.00     | \$232.02   | \$851.02   |
| DEBRIS / Debris Removal               | 21.0  | \$438.97   | \$68.95    | \$41.94  | \$0.00     | \$178.08   | \$727.94   |
| HAUL / Hauling                        | 44.5  | \$1,082.12 | \$631.16   | \$309.09 | \$0.00     | \$563.89   | \$2,586.26 |
| STAGING / Staging Materials/Equipment | 30.0  | \$627.10   | \$95.66    | \$17.82  | \$0.00     | \$254.40   | \$994.98   |
| TC / Traffic Control - Jobsite        | 8.0   | \$163.68   | \$7.20     | \$15.84  | \$0.00     | \$101.76   | \$288.48   |
| UTLOC / Utility locates               | 1.0   | \$23.25    | \$0.00     | \$0.00   | \$0.00     | \$6.62     | \$29.86    |
| WSGRB / Workshelf - Grubbed           | 25.0  | \$505.60   | \$318.52   | \$108.34 | \$0.00     | \$254.40   | \$1,186.86 |
| 2019-540 / Gumwood Drive Sub Total    | 189.0 | \$4,075.68 | \$1,490.64 | \$520.75 | \$0.00     | \$2,110.16 | \$8,197.23 |
| Grand Total                           | 189.0 | \$4,075.68 | \$1,490.64 | \$520.75 | \$0.00     | \$2,110.16 | \$8,197.23 |